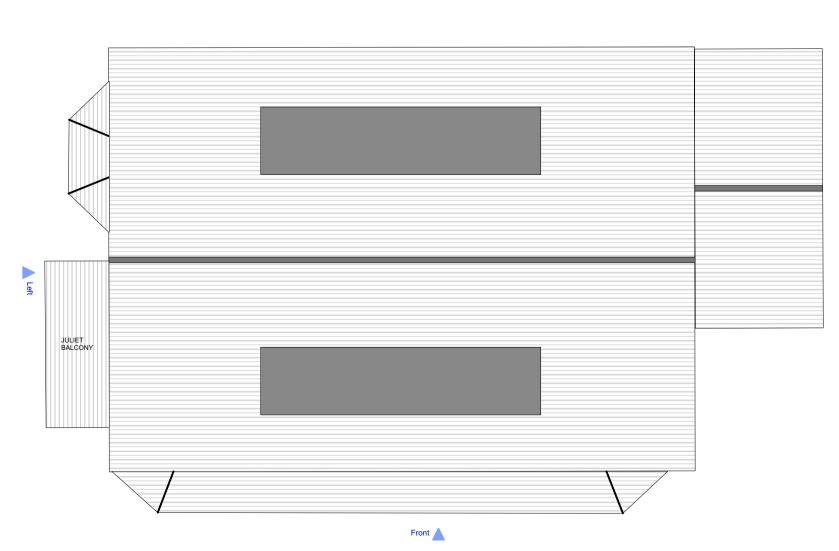

Right 📥

| PL<br>VER<br>1                                            | 04/04/24                         | All measurements must be checked on site. there are any deviations the designer should notified and written conformation sought.  The plans are the property of M. Baggott Chartered Surveyors and Architectural Servi and written permission must be sought befor passing any plans onto third parties.  Party Wall agreements should be put in place before any works commence on site. |
|-----------------------------------------------------------|----------------------------------|-------------------------------------------------------------------------------------------------------------------------------------------------------------------------------------------------------------------------------------------------------------------------------------------------------------------------------------------------------------------------------------------|
| No.                                                       | Date                             | Issue Notes                                                                                                                                                                                                                                                                                                                                                                               |
| MARK BAGGOTT CHARTEREDSURVEYORS ANDARCHITECTURAL PRACTICE |                                  |                                                                                                                                                                                                                                                                                                                                                                                           |
| Design F                                                  | Firm                             |                                                                                                                                                                                                                                                                                                                                                                                           |
| Consulta                                                  | & Ard<br>p. 01<br>m. 07<br>e. ma | Baggott Chartered Surveyors chitectural Practice 559371550 7717292879 ark@baggottmark.co.uk  Mark Baggott                                                                                                                                                                                                                                                                                 |
| Project 1                                                 | Propose                          | ed development at former<br>ary school, Llandysul, Ceredigion.                                                                                                                                                                                                                                                                                                                            |
| Sheet Ti                                                  | PR                               | OPOSED ELEVATIONS AND FLOOR<br>ANS                                                                                                                                                                                                                                                                                                                                                        |
| Project N                                                 | Manager N/A                      | Project ID<br>BLOCK 3 - TYR YSGOL                                                                                                                                                                                                                                                                                                                                                         |
| Drawn B                                                   | MB                               | Scale 1:100; 1:50;                                                                                                                                                                                                                                                                                                                                                                        |
| Reviewe                                                   | d By                             | Sheet No.                                                                                                                                                                                                                                                                                                                                                                                 |
| Date                                                      | 19/04/20                         |                                                                                                                                                                                                                                                                                                                                                                                           |
| CAD File                                                  | Name<br>YN TEIFI DEVELC          | PMENTS PAPER A1                                                                                                                                                                                                                                                                                                                                                                           |